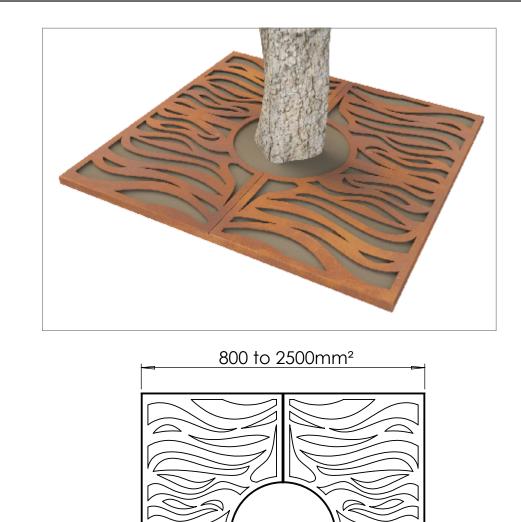

## Tree Grille | ASF Rivulet Square Laser Cut Tree Grille Corten

| Material:       | ASF Laser cut grilles can be manufactured in stainless steel (grades 304 & 316 available), mild steel<br>or corten steel                                                                                                                                                                |
|-----------------|-----------------------------------------------------------------------------------------------------------------------------------------------------------------------------------------------------------------------------------------------------------------------------------------|
| Finish:         | Stainless Steel finished brush polished. Other Polish finishes or mill finished also available<br>Mild steel grilles are finished galvanised and can be powder coated in any RAL/BS colour if needed<br>Corten steel grilles are left bare metal to passivate to a rust coloured finish |
| Dimensions:     | ASF laser cut grilles are available in sizes from 800 to 2500mm <sup>2</sup> . Other sizes, rectangular and hexagonal laser cut grilles are also available                                                                                                                              |
| Design Options: | ASF laser cut grilles can have design alterations, or be manufactured to a completely bespoke design<br>if required                                                                                                                                                                     |
| Options:        | ASF laser cut grilles can be manufactured to accept irrigation units, tree guards and uplighters                                                                                                                                                                                        |